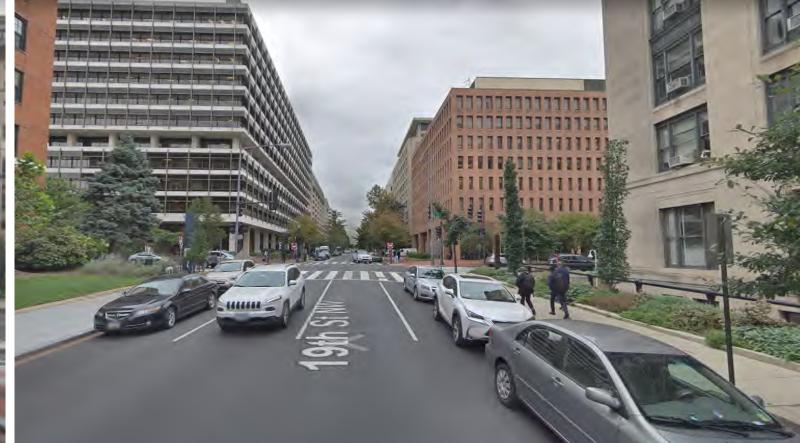

CONTEXT PHOTOGRAPHS FURTHER PROCESSING SUBMITTAL

SHEET: 11 11.08.2019

SIDEWALK ALONG 19TH STREET LOOKING NORTH

**THURSTON HALL RENOVATION** THE GEORGE WASHINGTON UNIVERSITY - WASHINGTON, DC

IMMEDIATE STREET CHARACTER FURTHER PROCESSING SUBMITTAL