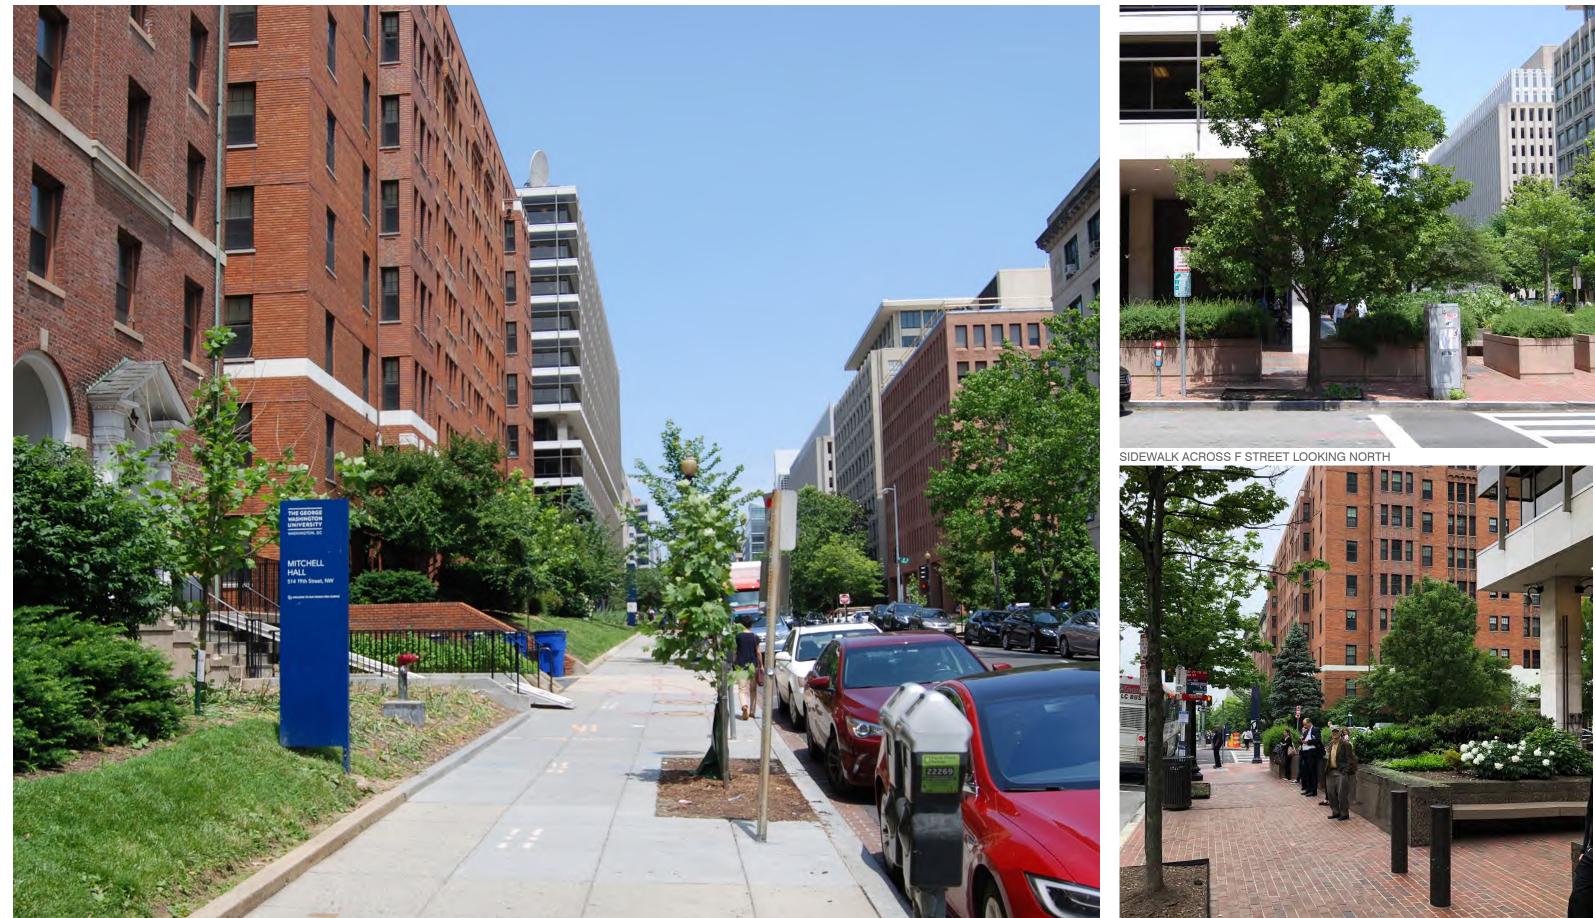

CONTEXT PHOTOGRAPHS FURTHER PROCESSING SUBMITTAL

SHEET: 11 11.08.2019

SIDEWALK ALONG 19TH STREET LOOKING NORTH

**THURSTON HALL RENOVATION** THE GEORGE WASHINGTON UNIVERSITY - WASHINGTON, DC

IMMEDIATE STREET CHARACTER FURTHER PROCESSING SUBMITTAL

SHEET: 12 11.08.2019

VMDO

SIDEWALK ALONG 19 STREET LOOKING SOUTH

**EXISTING & PROPOSED ELEVATIONS** FURTHER PROCESSING SUBMITTAL

SHEET: 13 11.08.2019

PROPOSED SOUTH ELEVATION

VMDO

**EXISTING WEST ELEVATION** 