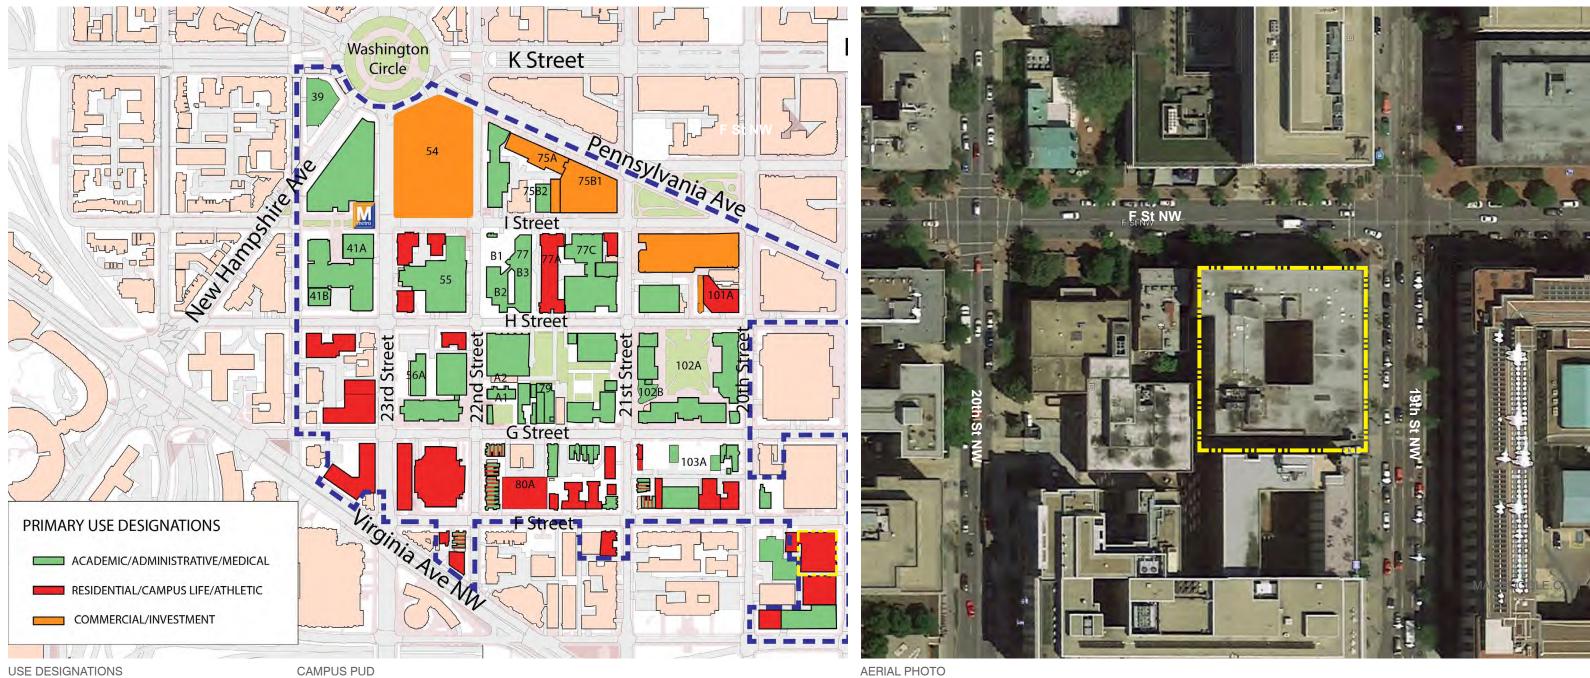

District of Columbia Office of Zoning, 441 4th St NW. Suite 200 South, Washington, DC 20001

FOGGY BOTTOM CAMPUS PUD & SITE AERIAL PHOTO

SHEET: 7 11.08.2019

FURTHER PROCESSING SUBMITTAL

**THURSTON HALL RENOVATION** THE GEORGE WASHINGTON UNIVERSITY - WASHINGTON, DC