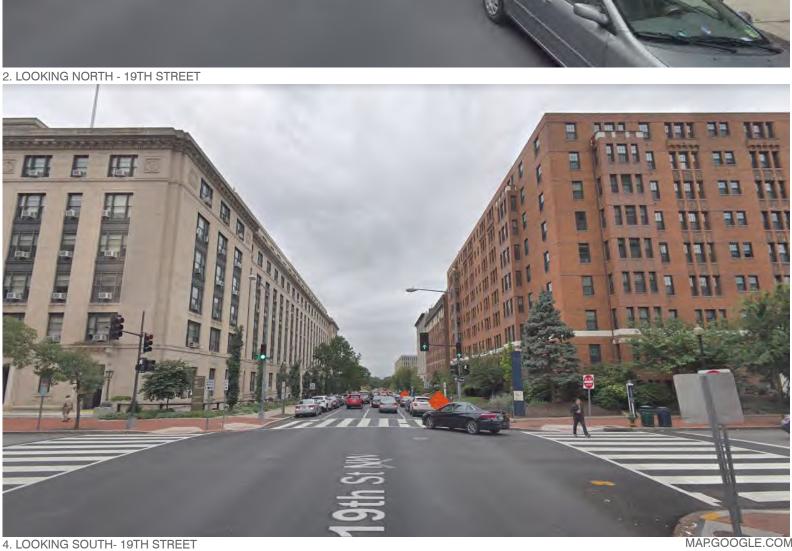

CONTEXT PHOTOGRAPHS FURTHER PROCESSING SUBMITTAL

SHEET: 11 11.08.2019

SIDEWALK ALONG 19TH STREET LOOKING NORTH

**THURSTON HALL RENOVATION** THE GEORGE WASHINGTON UNIVERSITY - WASHINGTON, DC

IMMEDIATE STREET CHARACTER FURTHER PROCESSING SUBMITTAL

SHEET: 12 11.08.2019

VMDO

SIDEWALK ALONG 19 STREET LOOKING SOUTH

**EXISTING & PROPOSED ELEVATIONS** FURTHER PROCESSING SUBMITTAL

SHEET: 13 11.08.2019

PROPOSED SOUTH ELEVATION

VMDO

**EXISTING WEST ELEVATION** 