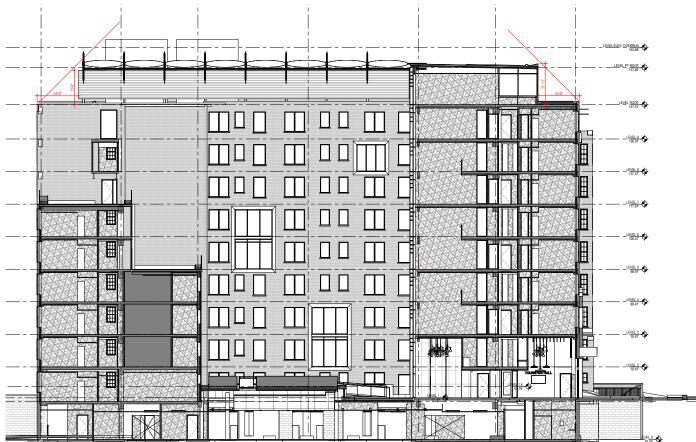

SHEET: 12 11.08.2019

VMDO

SIDEWALK ALONG 19 STREET LOOKING SOUTH

**EXISTING & PROPOSED ELEVATIONS** FURTHER PROCESSING SUBMITTAL

SHEET: 13 11.08.2019

PROPOSED SOUTH ELEVATION

VMDO

**EXISTING WEST ELEVATION** 

**EXISTING & PROPOSED ELEVATIONS** FURTHER PROCESSING SUBMITTAL

SHEET: 14 11.08.2019