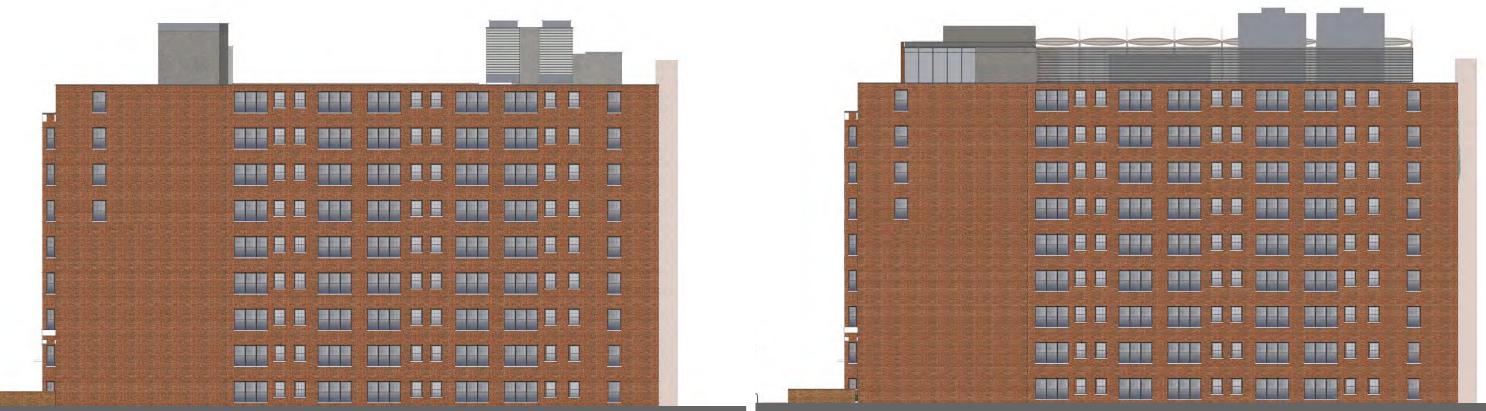

SHEET: 12 11.08.2019

VMDO

SIDEWALK ALONG 19 STREET LOOKING SOUTH

**EXISTING & PROPOSED ELEVATIONS** FURTHER PROCESSING SUBMITTAL

SHEET: 13 11.08.2019

PROPOSED SOUTH ELEVATION

VMDO

**EXISTING WEST ELEVATION** 

**EXISTING & PROPOSED ELEVATIONS** FURTHER PROCESSING SUBMITTAL

SHEET: 14 11.08.2019

#### PROPOSED WEST ELEVATION