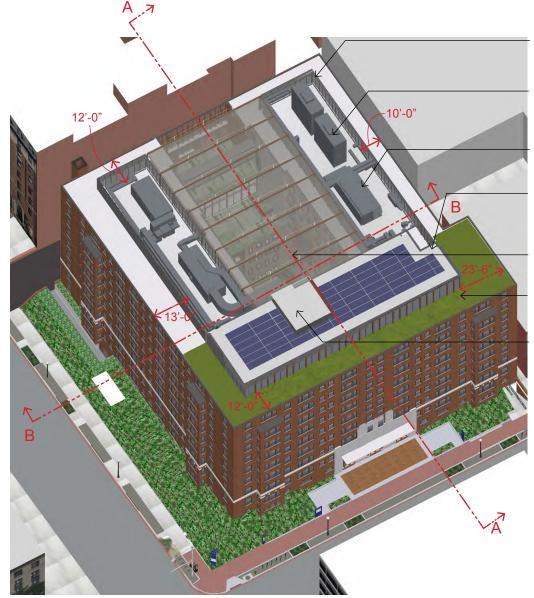

ROOF PLAN

THURSTON HALL RENOVATION THE GEORGE WASHINGTON UNIVERSITY - WASHINGTON, DC 600 sf 243 sf 145 sf 6 3% 8%

65 sf

MECHANICAL SCREEN 10'-0" HIGH

**COOLING TOWERS** 19'-0" HIGH

DEDICATED OUTSIDE AIR SYSTEM 10'-0" HIGH HABITABLE PENTHOUSE 12'-0" HIGH

CANOPY. TOP OF STRUCTURE 16'-8" HIGH

VEGETATED ROOF

**ELEVATOR OVERUN &** EXHAUST FAN ENCLOSURE 16'-8" HIGH

SECTION B - B

PENTHOUSE DIAGRAMS FURTHER PROCESSING SUBMITTAL

SHEET: 5 11.08.2019

SHEET: 6 11.08.2019