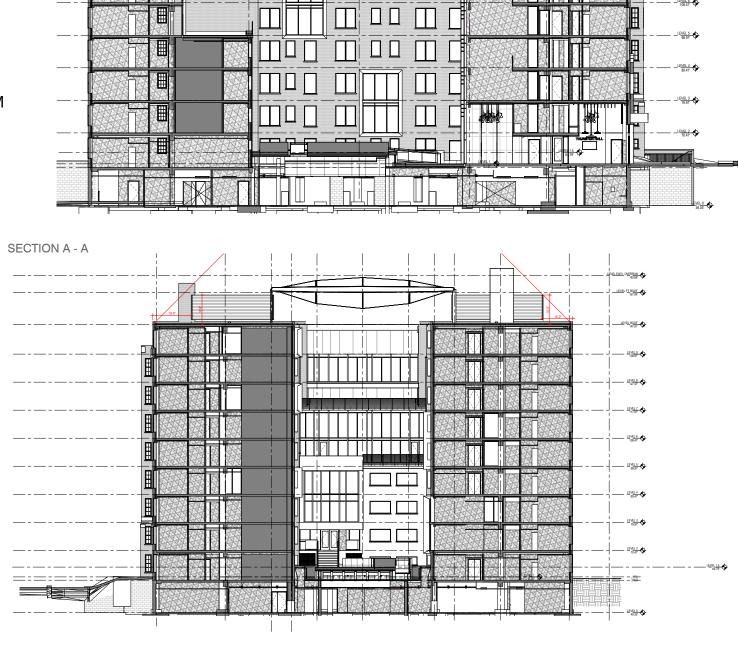

SHEET: 12 11.08.2019

VMDO

SIDEWALK ALONG 19 STREET LOOKING SOUTH

**EXISTING & PROPOSED ELEVATIONS** FURTHER PROCESSING SUBMITTAL

SHEET: 13 11.08.2019

PROPOSED SOUTH ELEVATION

VMDO

**EXISTING WEST ELEVATION** 

**EXISTING & PROPOSED ELEVATIONS** FURTHER PROCESSING SUBMITTAL

SHEET: 14 11.08.2019