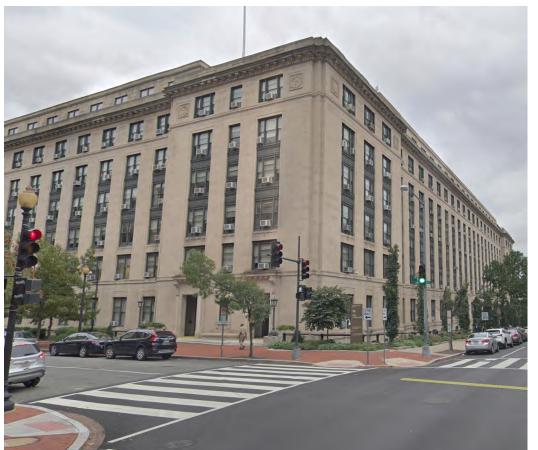

1. GENERAL SERVICES ADMINISTRATION

CONTEXT PHOTOGRAPHS FURTHER PROCESSING SUBMITTAL

SHEET: 10 11.08.2019

MAP.GOOGLE.COM

3. DEPARTMENT OF STATE

1. LOOKING EAST - F STREET

3. LOOKING WEST- F STREET

**THURSTON HALL RENOVATION** THE GEORGE WASHINGTON UNIVERSITY - WASHINGTON, DC