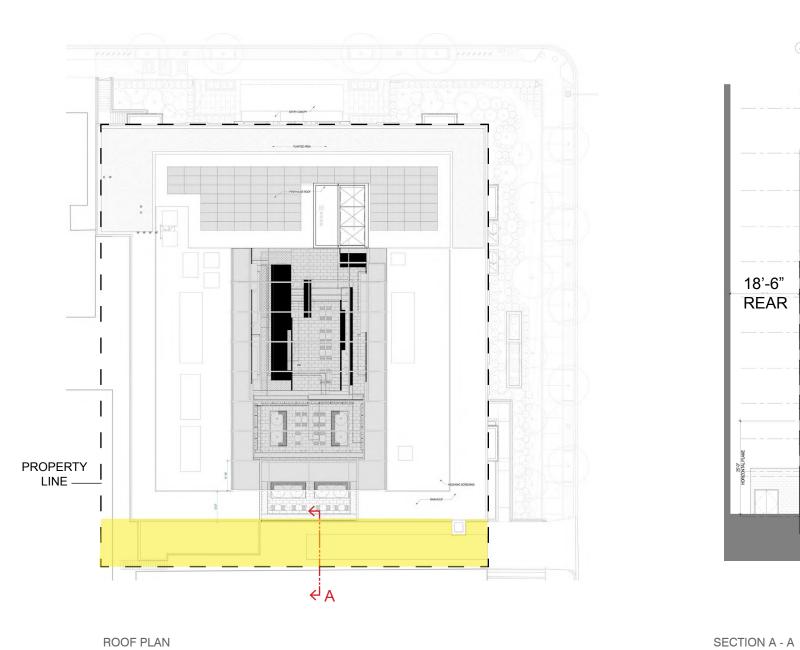

ROOF PLAN

THURSTON HALL RENOVATION THE GEORGE WASHINGTON UNIVERSITY - WASHINGTON, DC 600 sf 243 sf 145 sf 6 3% 8%

65 sf

MECHANICAL SCREEN 10'-0" HIGH

**COOLING TOWERS** 19'-0" HIGH

DEDICATED OUTSIDE AIR SYSTEM 10'-0" HIGH HABITABLE PENTHOUSE 12'-0" HIGH

CANOPY. TOP OF STRUCTURE 16'-8" HIGH

VEGETATED ROOF

**ELEVATOR OVERUN &** EXHAUST FAN ENCLOSURE 16'-8" HIGH

SECTION B - B

PENTHOUSE DIAGRAMS FURTHER PROCESSING SUBMITTAL

SHEET: 5 11.08.2019

SHEET: 6 11.08.2019