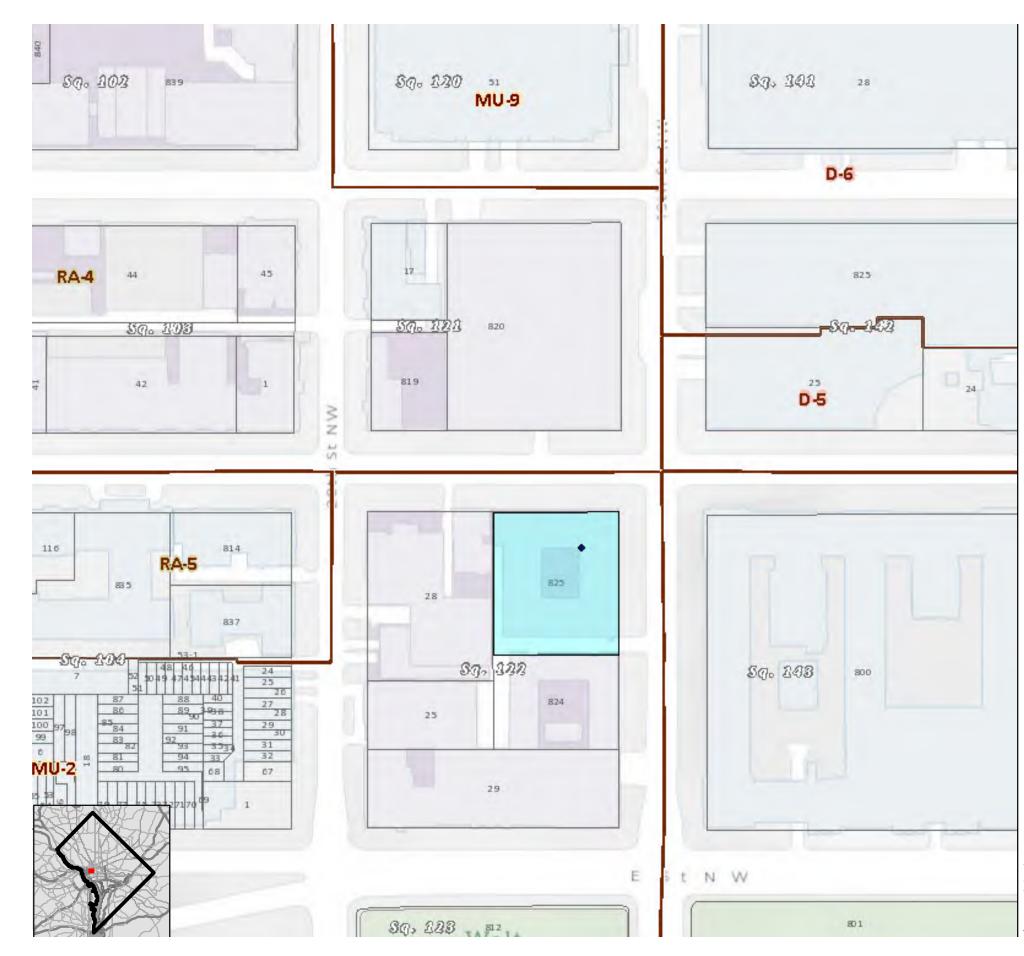

### Zoning Map of the **District of Columbia**

published by the District of Columbia Office of Zoning, DCGIS, and Office of the Chief Technology Officer (OCTO) Exported on: 6/20/2019

To certify zoning on any property in order to satisfy a legal requirement, contact the office of Zoning at the address listed below.

District of Columbia Office of Zoning, 441 4th St NW. Suite 200 South, Washington, DC 20001

FOGGY BOTTOM CAMPUS PUD & SITE AERIAL PHOTO

SHEET: 7 11.08.2019

FURTHER PROCESSING SUBMITTAL

**THURSTON HALL RENOVATION** THE GEORGE WASHINGTON UNIVERSITY - WASHINGTON, DC