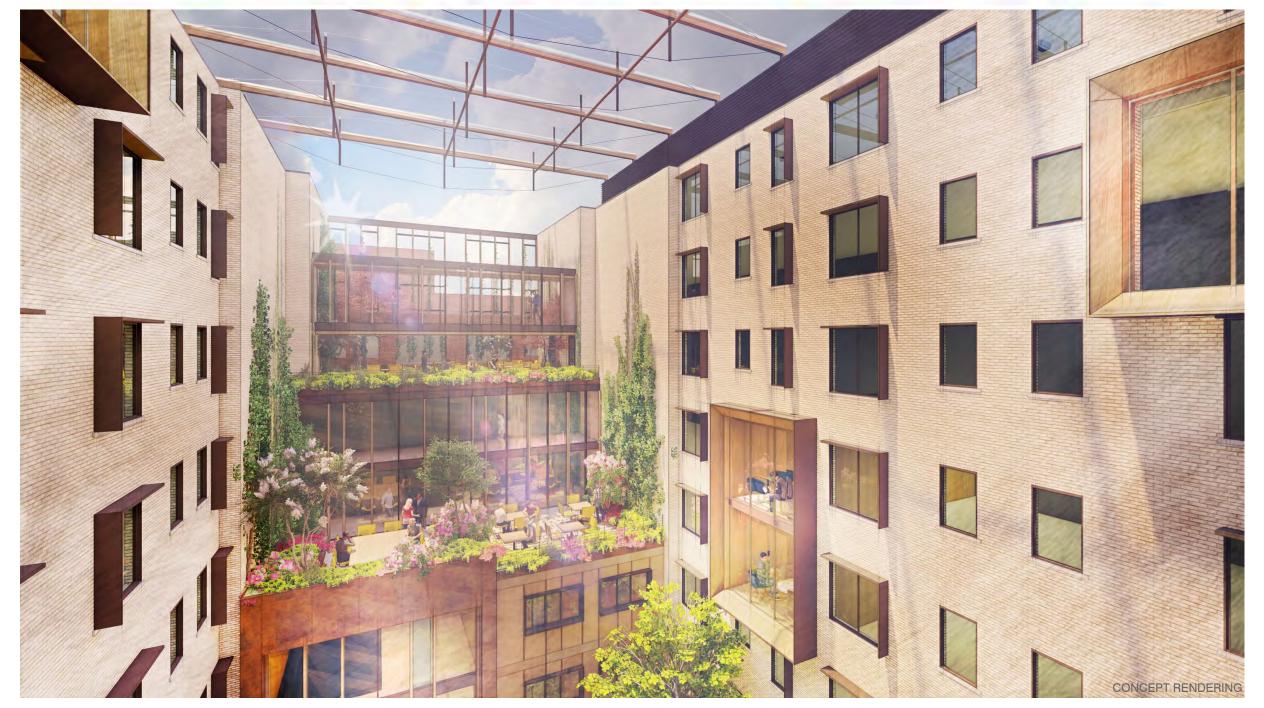

## THE GEORGE WASHINGTON UNIVERSITY

# **THURSTON HALL RENOVATION**

ZONING FURTHER PROCESSING SUBMITTAL

WASHINGTON, BC





**THURSTON HALL RENOVATION** THE GEORGE WASHINGTON UNIVERSITY - WASHINGTON, DC

**COVER PAGE & TABLE OF CONTENTS** FURTHER PROCESSING SUBMITTAL

SHEET: 1 11.08.2019

SHEET

#### TITLE

| 1  | COVER PAGE & TABLE OF CONTENTS              |
|----|---------------------------------------------|
| 2  | ZONING TABULATION                           |
| 3  | REAR YARD DIAGRAMS                          |
| 4  | LOT OCCUPANCY DIAGRAMS                      |
| 5  | PENTHOUSE DIAGRAMS                          |
| 6  | ZONING MAP                                  |
| 7  | FOGGY BOTTOM CAMPUS PUD & SITE AERIAL PHOTO |
| 8  | EXISTING SURVEY                             |
| 9  | CURRENT THURSTON HALL                       |
| 10 | CONTEXT PHOTOGRAPHS                         |
| 11 | CONTEXT PHOTOGRAPHS