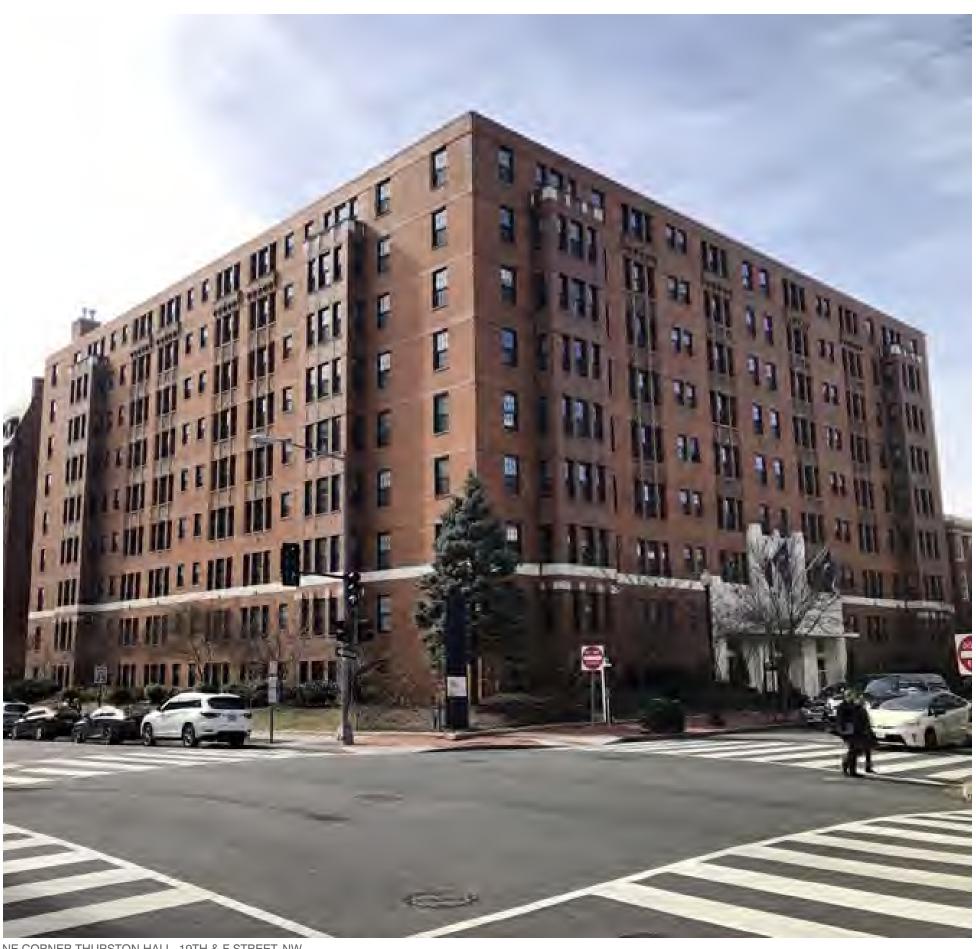

VMDO

**EXISTING SURVEY** FURTHER PROCESSING SUBMITTAL

SHEET: 11.08.2019

NE CORNER THURSTON HALL, 19TH & F STREET, NW

SHEET: 9 11.08.2019

**THURSTON HALL RENOVATION** THE GEORGE WASHINGTON UNIVERSITY - WASHINGTON, DC VMDO