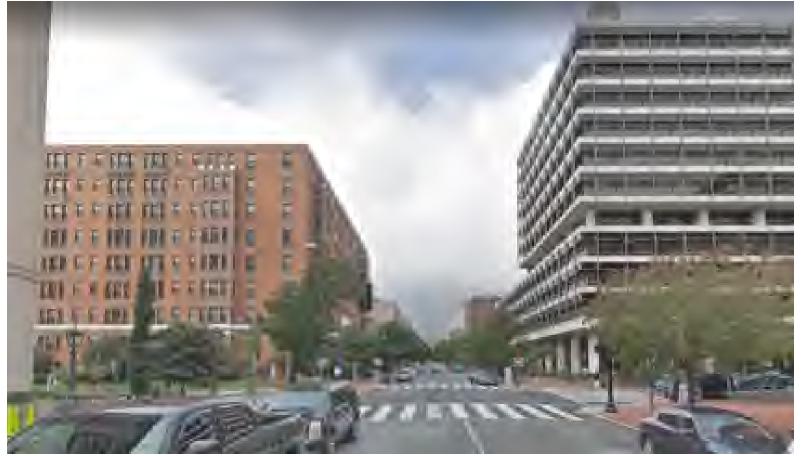

CONTEXT PHOTOGRAPHS FURTHER PROCESSING SUBMITTAL

SHEET: 11 11.08.2019

SIDEWALK ALONG 19TH STREET LOOKING NORTH

**THURSTON HALL RENOVATION** THE GEORGE WASHINGTON UNIVERSITY - WASHINGTON, DC

IMMEDIATE STREET CHARACTER FURTHER PROCESSING SUBMITTAL

SHEET: 12 11.08.2019

VMDO

SIDEWALK ALONG 19 STREET LOOKING SOUTH

**EXISTING & PROPOSED ELEVATIONS** FURTHER PROCESSING SUBMITTAL

SHEET: 13 11.08.2019

PROPOSED SOUTH ELEVATION

VMDO

**EXISTING WEST ELEVATION** 