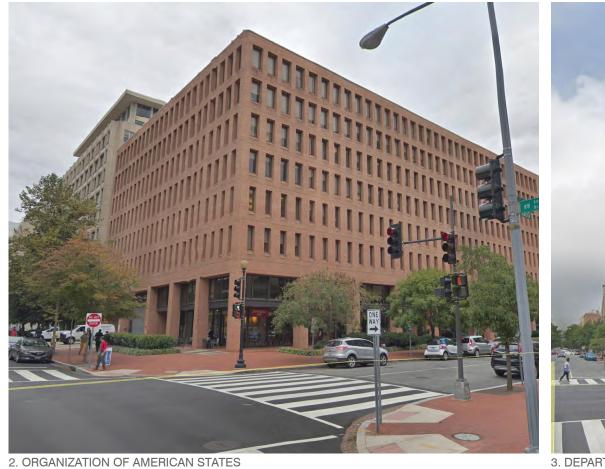

1. GENERAL SERVICES ADMINISTRATION

CONTEXT PHOTOGRAPHS FURTHER PROCESSING SUBMITTAL

SHEET: 10 11.08.2019

MAP.GOOGLE.COM

3. DEPARTMENT OF STATE

1. LOOKING EAST - F STREET

3. LOOKING WEST- F STREET

**THURSTON HALL RENOVATION** THE GEORGE WASHINGTON UNIVERSITY - WASHINGTON, DC