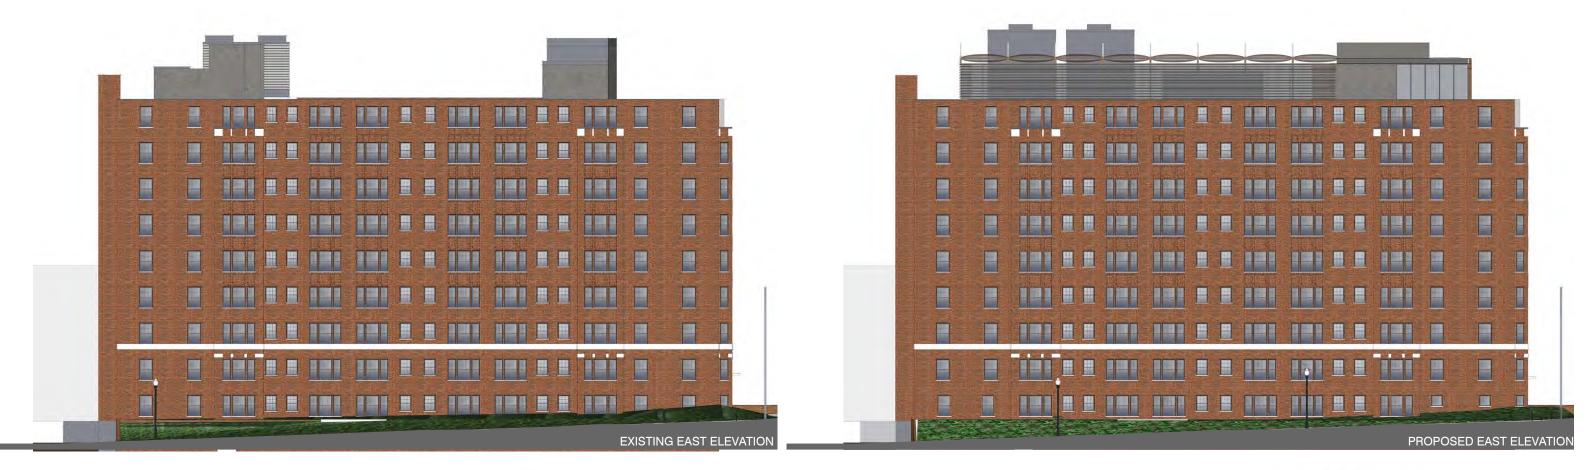

SHEET: 12 11.08.2019

VMDO

SIDEWALK ALONG 19 STREET LOOKING SOUTH

**EXISTING & PROPOSED ELEVATIONS** FURTHER PROCESSING SUBMITTAL

SHEET: 13 11.08.2019

PROPOSED SOUTH ELEVATION

VMDO

**EXISTING WEST ELEVATION** 