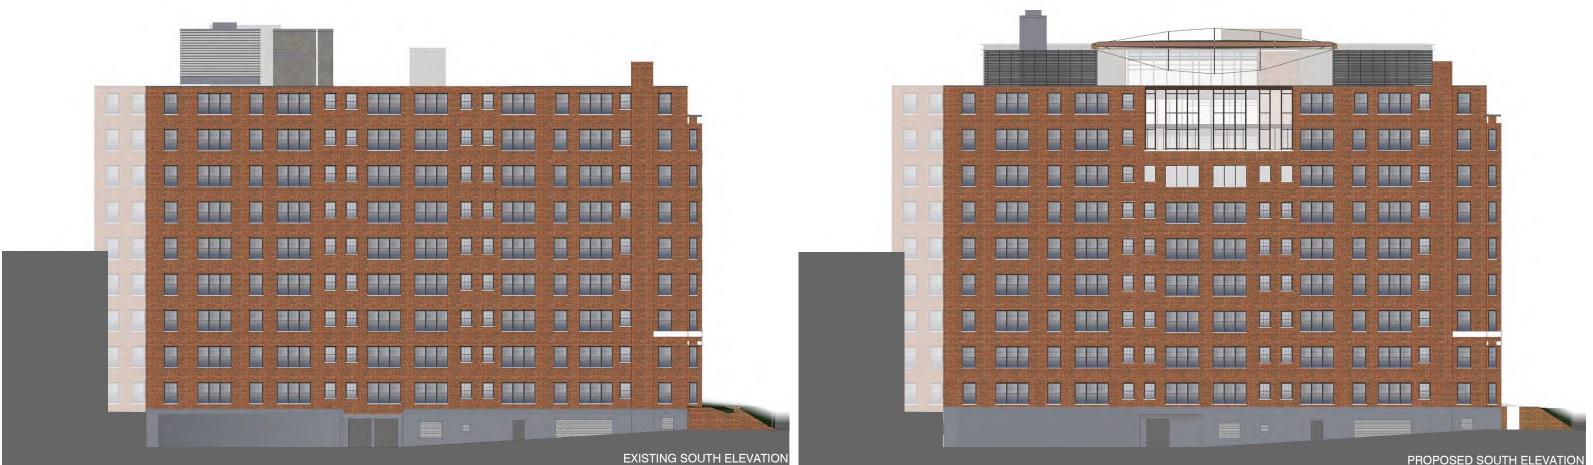

SHEET: 12 11.08.2019

VMDO

SIDEWALK ALONG 19 STREET LOOKING SOUTH

**EXISTING & PROPOSED ELEVATIONS** FURTHER PROCESSING SUBMITTAL

SHEET: 13 11.08.2019

PROPOSED SOUTH ELEVATION

VMDO

**EXISTING WEST ELEVATION** 

**EXISTING & PROPOSED ELEVATIONS** FURTHER PROCESSING SUBMITTAL

SHEET: 14 11.08.2019