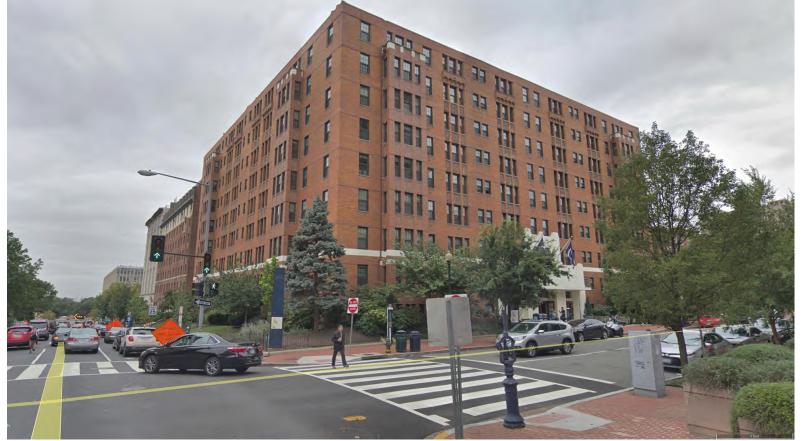

VMDO

**EXISTING SURVEY** FURTHER PROCESSING SUBMITTAL

SHEET: 11.08.2019

NE CORNER THURSTON HALL, 19TH & F STREET, NW

SHEET: 9 11.08.2019

**THURSTON HALL RENOVATION** THE GEORGE WASHINGTON UNIVERSITY - WASHINGTON, DC VMDO