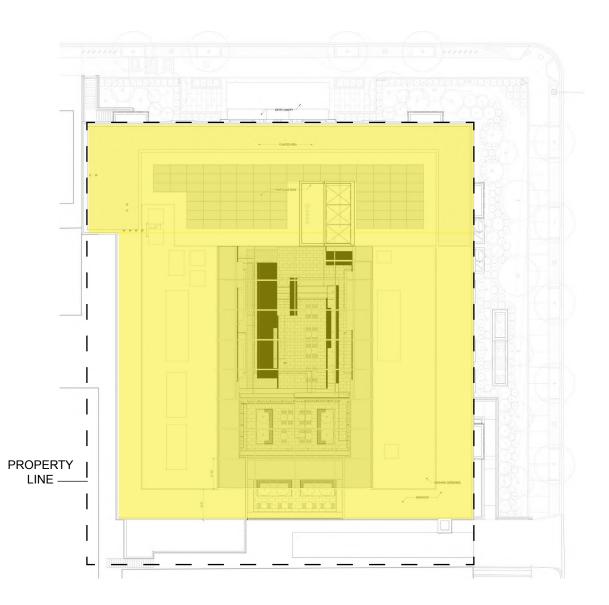

ROOF PLAN

THURSTON HALL RENOVATION THE GEORGE WASHINGTON UNIVERSITY - WASHINGTON, DC 600 sf 243 sf 145 sf 6 3% 8%

65 sf

MECHANICAL SCREEN 10'-0" HIGH

**COOLING TOWERS** 19'-0" HIGH

DEDICATED OUTSIDE AIR SYSTEM 10'-0" HIGH HABITABLE PENTHOUSE 12'-0" HIGH

CANOPY. TOP OF STRUCTURE 16'-8" HIGH

VEGETATED ROOF

**ELEVATOR OVERUN &** EXHAUST FAN ENCLOSURE 16'-8" HIGH

SECTION B - B

PENTHOUSE DIAGRAMS FURTHER PROCESSING SUBMITTAL

SHEET: 5 11.08.2019

SHEET: 6 11.08.2019