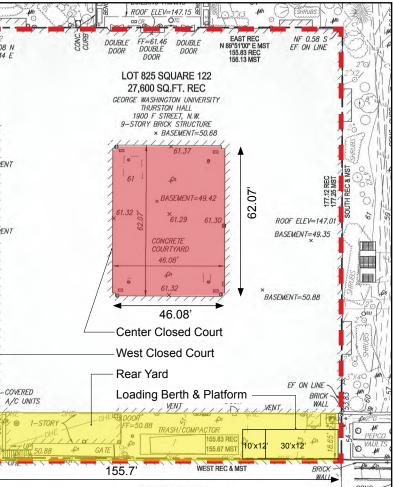

#### PARKING AND LOADING

| Zoning Category<br>Square<br>Lot                                                                                   | MU-2<br>122<br>30                               | Rear Yard Setback (Required) See sheet 3 for more details               | 2.5in/ft of vertical distance from mean finished<br>grade at the middle of the rear of the structure<br>to the hightest point of the main roof or parapet<br>wall, 12' min. | Bike Parking (Exis<br>Bike Parking (Prop<br>Per Subtitle C, Section 8                                                                                                                                                                                                                                                                                                                                                                                                                                                                                                                                                                                                                                                                                                                                                                                                                                                                                                                                                                                                                                                                                                                                                                                                                                                                                                                                                                                                                                                                                                                                                                                                                                                                                                                                                                                                                                                                                                                                                                                                                                                                                                                                                                                                                                                                                                                                                                                                                                            |
|--------------------------------------------------------------------------------------------------------------------|-------------------------------------------------|-------------------------------------------------------------------------|-----------------------------------------------------------------------------------------------------------------------------------------------------------------------------|------------------------------------------------------------------------------------------------------------------------------------------------------------------------------------------------------------------------------------------------------------------------------------------------------------------------------------------------------------------------------------------------------------------------------------------------------------------------------------------------------------------------------------------------------------------------------------------------------------------------------------------------------------------------------------------------------------------------------------------------------------------------------------------------------------------------------------------------------------------------------------------------------------------------------------------------------------------------------------------------------------------------------------------------------------------------------------------------------------------------------------------------------------------------------------------------------------------------------------------------------------------------------------------------------------------------------------------------------------------------------------------------------------------------------------------------------------------------------------------------------------------------------------------------------------------------------------------------------------------------------------------------------------------------------------------------------------------------------------------------------------------------------------------------------------------------------------------------------------------------------------------------------------------------------------------------------------------------------------------------------------------------------------------------------------------------------------------------------------------------------------------------------------------------------------------------------------------------------------------------------------------------------------------------------------------------------------------------------------------------------------------------------------------------------------------------------------------------------------------------------------------|
| Site Area<br>Gross Floor Area (Existing)<br>Gross Floor Area (Proposed)                                            | 27,600 sf<br>190,430 sf<br>187,685sf            | Existing Required Setback<br>Existing Setback                           | 20.2'<br>18.5' (13.3' @ chimney)                                                                                                                                            | Section 802.6, no addition Vehicle Parking (E                                                                                                                                                                                                                                                                                                                                                                                                                                                                                                                                                                                                                                                                                                                                                                                                                                                                                                                                                                                                                                                                                                                                                                                                                                                                                                                                                                                                                                                                                                                                                                                                                                                                                                                                                                                                                                                                                                                                                                                                                                                                                                                                                                                                                                                                                                                                                                                                                                                                    |
| F.A.R. (Existing)<br>F.A.R. (Proposed)<br>Per Subtitle X, FAR is aggregated on a ur                                | 6.89<br>6.80                                    | Proposed Required Setback<br>Proposed Setback                           | 20.2'<br>18.5' (13.3' @ chimney)                                                                                                                                            | Vehicle Parking (P<br>Per Subtitle C, Section 7                                                                                                                                                                                                                                                                                                                                                                                                                                                                                                                                                                                                                                                                                                                                                                                                                                                                                                                                                                                                                                                                                                                                                                                                                                                                                                                                                                                                                                                                                                                                                                                                                                                                                                                                                                                                                                                                                                                                                                                                                                                                                                                                                                                                                                                                                                                                                                                                                                                                  |
| r er Sublitie X, i AN is aggregated off a ur                                                                       | iversity campus                                 |                                                                         |                                                                                                                                                                             | Loading Berths (E                                                                                                                                                                                                                                                                                                                                                                                                                                                                                                                                                                                                                                                                                                                                                                                                                                                                                                                                                                                                                                                                                                                                                                                                                                                                                                                                                                                                                                                                                                                                                                                                                                                                                                                                                                                                                                                                                                                                                                                                                                                                                                                                                                                                                                                                                                                                                                                                                                                                                                |
| Building Height (Permitted)<br>Building Height (Existing)<br>Building Height (Proposed)                            | 90'<br>86.5'<br>86.5'                           | Closed Court Min. Width (Required)<br>Closed Court Min. Area (Required) | 4 in/ft of height of court, 15' min.<br>Twice the square of the required<br>width of court dimension; 350 sq. ft. min.                                                      | Loading Berths (Pi<br>Per Subtitle C, Section 9                                                                                                                                                                                                                                                                                                                                                                                                                                                                                                                                                                                                                                                                                                                                                                                                                                                                                                                                                                                                                                                                                                                                                                                                                                                                                                                                                                                                                                                                                                                                                                                                                                                                                                                                                                                                                                                                                                                                                                                                                                                                                                                                                                                                                                                                                                                                                                                                                                                                  |
|                                                                                                                    |                                                 | Center Closed Court                                                     |                                                                                                                                                                             |                                                                                                                                                                                                                                                                                                                                                                                                                                                                                                                                                                                                                                                                                                                                                                                                                                                                                                                                                                                                                                                                                                                                                                                                                                                                                                                                                                                                                                                                                                                                                                                                                                                                                                                                                                                                                                                                                                                                                                                                                                                                                                                                                                                                                                                                                                                                                                                                                                                                                                                  |
| Building Area @ Ground Floor                                                                                       | (Existing)<br>20,243 sf                         |                                                                         |                                                                                                                                                                             |                                                                                                                                                                                                                                                                                                                                                                                                                                                                                                                                                                                                                                                                                                                                                                                                                                                                                                                                                                                                                                                                                                                                                                                                                                                                                                                                                                                                                                                                                                                                                                                                                                                                                                                                                                                                                                                                                                                                                                                                                                                                                                                                                                                                                                                                                                                                                                                                                                                                                                                  |
| Building Area @ Ground Floor                                                                                       | •                                               | Existing Height<br>Required Min. Width + Area<br>Existing Width + Area  | 86.7'<br>28.9' / 1,670 sf<br>46.08' / 2,860 sf                                                                                                                              | #* 5 8 8 4 4 4 4 4 4 4 4 4 4 4 4 4 4 4 4 4                                                                                                                                                                                                                                                                                                                                                                                                                                                                                                                                                                                                                                                                                                                                                                                                                                                                                                                                                                                                                                                                                                                                                                                                                                                                                                                                                                                                                                                                                                                                                                                                                                                                                                                                                                                                                                                                                                                                                                                                                                                                                                                                                                                                                                                                                                                                                                                                                                                                       |
| Lot Occupancy (Permitted)<br>Lot Occupancy (Existing)<br>Lot Occupancy (Proposed)<br>Relief requested, see sheet 4 | 80%<br>73.3%<br>83.8%                           | Proposed Height<br>Required Min. Width + Area<br>Proposed Width + Area  | 100.5'<br>33.5' / 2,245 sf<br>45.08' / 2,713 sf                                                                                                                             | A/C                                                                                                                                                                                                                                                                                                                                                                                                                                                                                                                                                                                                                                                                                                                                                                                                                                                                                                                                                                                                                                                                                                                                                                                                                                                                                                                                                                                                                                                                                                                                                                                                                                                                                                                                                                                                                                                                                                                                                                                                                                                                                                                                                                                                                                                                                                                                                                                                                                                                                                              |
| GFA Schedule by floor (excluding penthouse)                                                                        |                                                 | West Closed Court                                                       | No Charge Proposed                                                                                                                                                          | ROOR 61.06                                                                                                                                                                                                                                                                                                                                                                                                                                                                                                                                                                                                                                                                                                                                                                                                                                                                                                                                                                                                                                                                                                                                                                                                                                                                                                                                                                                                                                                                                                                                                                                                                                                                                                                                                                                                                                                                                                                                                                                                                                                                                                                                                                                                                                                                                                                                                                                                                                                                                                       |
| Penthouse<br>Level 9<br>Level 8<br>Level 7<br>Level 6                                                              | 4,008 *<br>18,427<br>18,929<br>19,284<br>19,699 | Existing Height<br>Required Min. Width + Area<br>Existing Width + Area  | 87'<br>29' / 1,682 sf<br>13.57' / 1,543 sf                                                                                                                                  | N(113.5' IST<br>13.5' IS |
| Level 5<br>Level 4<br>Level 3<br>Level 2<br>Level 1                                                                | 20,527<br>20,581<br>20,581<br>20,590<br>23,345  | Penthouse Height/Setbacks<br>Relief requested, see sheet 5              | Varies, see sheet 5                                                                                                                                                         |                                                                                                                                                                                                                                                                                                                                                                                                                                                                                                                                                                                                                                                                                                                                                                                                                                                                                                                                                                                                                                                                                                                                                                                                                                                                                                                                                                                                                                                                                                                                                                                                                                                                                                                                                                                                                                                                                                                                                                                                                                                                                                                                                                                                                                                                                                                                                                                                                                                                                                                  |
| Basement                                                                                                           | 5,722                                           |                                                                         |                                                                                                                                                                             | EN DE COVERED                                                                                                                                                                                                                                                                                                                                                                                                                                                                                                                                                                                                                                                                                                                                                                                                                                                                                                                                                                                                                                                                                                                                                                                                                                                                                                                                                                                                                                                                                                                                                                                                                                                                                                                                                                                                                                                                                                                                                                                                                                                                                                                                                                                                                                                                                                                                                                                                                                                                                                    |
| *exclu                                                                                                             | ded from GFA                                    |                                                                         |                                                                                                                                                                             |                                                                                                                                                                                                                                                                                                                                                                                                                                                                                                                                                                                                                                                                                                                                                                                                                                                                                                                                                                                                                                                                                                                                                                                                                                                                                                                                                                                                                                                                                                                                                                                                                                                                                                                                                                                                                                                                                                                                                                                                                                                                                                                                                                                                                                                                                                                                                                                                                                                                                                                  |

\*excluded from GFA

THURSTON HALL RENOVATION THE GEORGE WASHINGTON UNIVERSITY - WASHINGTON, DC

SHEET: 11.08.2019

18.5<u>î</u>

Short Term Long Term 36 0 (isting) 36 36 oposed) 9802.9, bicycle parking is per the approved Campus Plan, and per litional bike parking is required.

N/A (Existing) N/A (Proposed) n 701.12, parking is per the approved Campus Plan.

Existing) One 30'x12' berth and 100 sf platform area (Proposed) One 30'x12' berth and 100 sf platform area n 901.7, no additional loading is required.