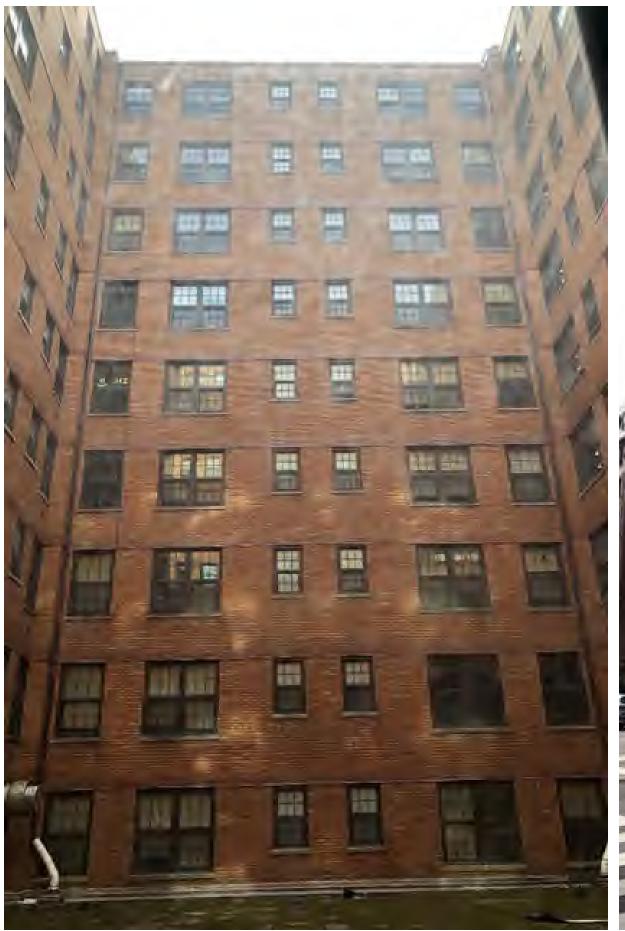

VMDO

**EXISTING SURVEY** FURTHER PROCESSING SUBMITTAL

SHEET: 11.08.2019

NE CORNER THURSTON HALL, 19TH & F STREET, NW

SHEET: 9 11.08.2019

**THURSTON HALL RENOVATION** THE GEORGE WASHINGTON UNIVERSITY - WASHINGTON, DC VMDO