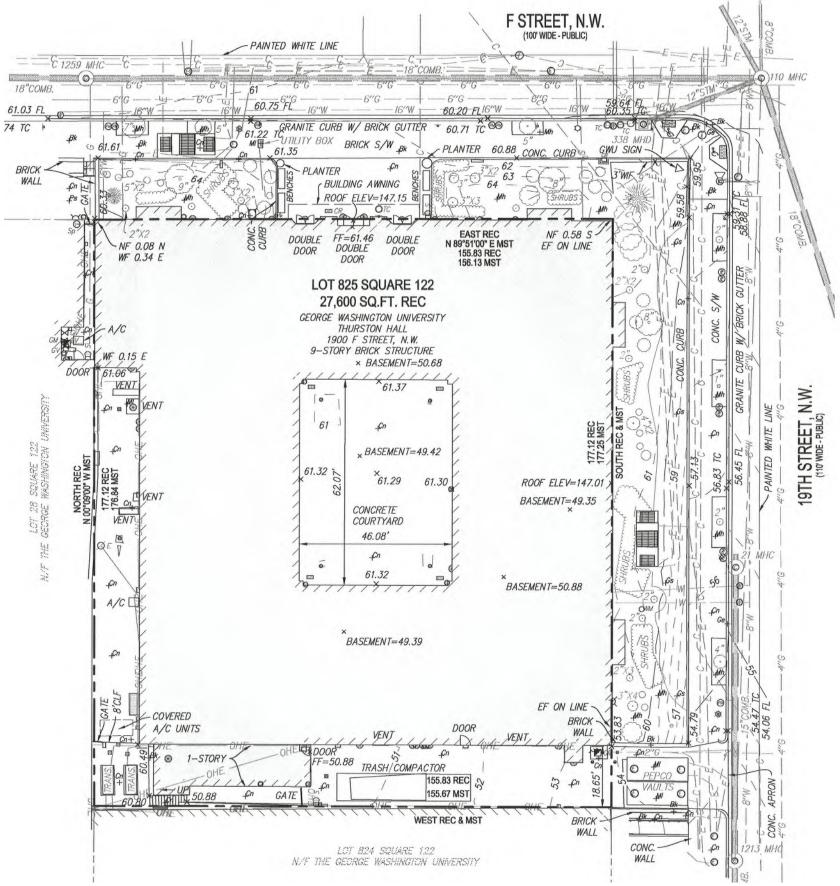

#### PARKING AND LOADING

| Zoning Category<br>Square<br>Lot                                                                                   | MU-2<br>122<br>30                               | Rear Yard Setback (Required) See sheet 3 for more details               | 2.5in/ft of vertical distance from mean finished<br>grade at the middle of the rear of the structure<br>to the hightest point of the main roof or parapet<br>wall, 12' min. | Bike Parking (Exis<br>Bike Parking (Prop<br>Per Subtitle C, Section 8                                                                                                                                                                                                                                                                                                                                                                                                                                                                                                                                                                                                                                                                                                                                                                                                                                                                                                                                                                                                                                                                                                                                                                                                                                                                                                                                                                                                                                                                                                                                                                                                                                                                                                                                                                                                                                                                                                                                                                                                                                                                                                                                                                                                                                                                                                                                                                                                                                            |
|--------------------------------------------------------------------------------------------------------------------|-------------------------------------------------|-------------------------------------------------------------------------|-----------------------------------------------------------------------------------------------------------------------------------------------------------------------------|------------------------------------------------------------------------------------------------------------------------------------------------------------------------------------------------------------------------------------------------------------------------------------------------------------------------------------------------------------------------------------------------------------------------------------------------------------------------------------------------------------------------------------------------------------------------------------------------------------------------------------------------------------------------------------------------------------------------------------------------------------------------------------------------------------------------------------------------------------------------------------------------------------------------------------------------------------------------------------------------------------------------------------------------------------------------------------------------------------------------------------------------------------------------------------------------------------------------------------------------------------------------------------------------------------------------------------------------------------------------------------------------------------------------------------------------------------------------------------------------------------------------------------------------------------------------------------------------------------------------------------------------------------------------------------------------------------------------------------------------------------------------------------------------------------------------------------------------------------------------------------------------------------------------------------------------------------------------------------------------------------------------------------------------------------------------------------------------------------------------------------------------------------------------------------------------------------------------------------------------------------------------------------------------------------------------------------------------------------------------------------------------------------------------------------------------------------------------------------------------------------------|
| Site Area<br>Gross Floor Area (Existing)<br>Gross Floor Area (Proposed)                                            | 27,600 sf<br>190,430 sf<br>187,685sf            | Existing Required Setback<br>Existing Setback                           | 20.2'<br>18.5' (13.3' @ chimney)                                                                                                                                            | Section 802.6, no addition Vehicle Parking (E                                                                                                                                                                                                                                                                                                                                                                                                                                                                                                                                                                                                                                                                                                                                                                                                                                                                                                                                                                                                                                                                                                                                                                                                                                                                                                                                                                                                                                                                                                                                                                                                                                                                                                                                                                                                                                                                                                                                                                                                                                                                                                                                                                                                                                                                                                                                                                                                                                                                    |
| F.A.R. (Existing)<br>F.A.R. (Proposed)<br>Per Subtitle X, FAR is aggregated on a ur                                | 6.89<br>6.80                                    | Proposed Required Setback<br>Proposed Setback                           | 20.2'<br>18.5' (13.3' @ chimney)                                                                                                                                            | Vehicle Parking (P<br>Per Subtitle C, Section 7                                                                                                                                                                                                                                                                                                                                                                                                                                                                                                                                                                                                                                                                                                                                                                                                                                                                                                                                                                                                                                                                                                                                                                                                                                                                                                                                                                                                                                                                                                                                                                                                                                                                                                                                                                                                                                                                                                                                                                                                                                                                                                                                                                                                                                                                                                                                                                                                                                                                  |
| r er Sublitie X, i AN is aggregated off a ur                                                                       | iversity campus                                 |                                                                         |                                                                                                                                                                             | Loading Berths (E                                                                                                                                                                                                                                                                                                                                                                                                                                                                                                                                                                                                                                                                                                                                                                                                                                                                                                                                                                                                                                                                                                                                                                                                                                                                                                                                                                                                                                                                                                                                                                                                                                                                                                                                                                                                                                                                                                                                                                                                                                                                                                                                                                                                                                                                                                                                                                                                                                                                                                |
| Building Height (Permitted)<br>Building Height (Existing)<br>Building Height (Proposed)                            | 90'<br>86.5'<br>86.5'                           | Closed Court Min. Width (Required)<br>Closed Court Min. Area (Required) | 4 in/ft of height of court, 15' min.<br>Twice the square of the required<br>width of court dimension; 350 sq. ft. min.                                                      | Loading Berths (Pi<br>Per Subtitle C, Section 9                                                                                                                                                                                                                                                                                                                                                                                                                                                                                                                                                                                                                                                                                                                                                                                                                                                                                                                                                                                                                                                                                                                                                                                                                                                                                                                                                                                                                                                                                                                                                                                                                                                                                                                                                                                                                                                                                                                                                                                                                                                                                                                                                                                                                                                                                                                                                                                                                                                                  |
|                                                                                                                    |                                                 | Center Closed Court                                                     |                                                                                                                                                                             |                                                                                                                                                                                                                                                                                                                                                                                                                                                                                                                                                                                                                                                                                                                                                                                                                                                                                                                                                                                                                                                                                                                                                                                                                                                                                                                                                                                                                                                                                                                                                                                                                                                                                                                                                                                                                                                                                                                                                                                                                                                                                                                                                                                                                                                                                                                                                                                                                                                                                                                  |
| Building Area @ Ground Floor                                                                                       | (Existing)<br>20,243 sf                         |                                                                         |                                                                                                                                                                             |                                                                                                                                                                                                                                                                                                                                                                                                                                                                                                                                                                                                                                                                                                                                                                                                                                                                                                                                                                                                                                                                                                                                                                                                                                                                                                                                                                                                                                                                                                                                                                                                                                                                                                                                                                                                                                                                                                                                                                                                                                                                                                                                                                                                                                                                                                                                                                                                                                                                                                                  |
| Building Area @ Ground Floor                                                                                       | •                                               | Existing Height<br>Required Min. Width + Area<br>Existing Width + Area  | 86.7'<br>28.9' / 1,670 sf<br>46.08' / 2,860 sf                                                                                                                              | #* 5 8 8 4 4 4 4 4 4 4 4 4 4 4 4 4 4 4 4 4                                                                                                                                                                                                                                                                                                                                                                                                                                                                                                                                                                                                                                                                                                                                                                                                                                                                                                                                                                                                                                                                                                                                                                                                                                                                                                                                                                                                                                                                                                                                                                                                                                                                                                                                                                                                                                                                                                                                                                                                                                                                                                                                                                                                                                                                                                                                                                                                                                                                       |
| Lot Occupancy (Permitted)<br>Lot Occupancy (Existing)<br>Lot Occupancy (Proposed)<br>Relief requested, see sheet 4 | 80%<br>73.3%<br>83.8%                           | Proposed Height<br>Required Min. Width + Area<br>Proposed Width + Area  | 100.5'<br>33.5' / 2,245 sf<br>45.08' / 2,713 sf                                                                                                                             | A/C                                                                                                                                                                                                                                                                                                                                                                                                                                                                                                                                                                                                                                                                                                                                                                                                                                                                                                                                                                                                                                                                                                                                                                                                                                                                                                                                                                                                                                                                                                                                                                                                                                                                                                                                                                                                                                                                                                                                                                                                                                                                                                                                                                                                                                                                                                                                                                                                                                                                                                              |
| GFA Schedule by floor (excluding penthouse)                                                                        |                                                 | West Closed Court                                                       | No Charge Proposed                                                                                                                                                          | ROOR 61.06                                                                                                                                                                                                                                                                                                                                                                                                                                                                                                                                                                                                                                                                                                                                                                                                                                                                                                                                                                                                                                                                                                                                                                                                                                                                                                                                                                                                                                                                                                                                                                                                                                                                                                                                                                                                                                                                                                                                                                                                                                                                                                                                                                                                                                                                                                                                                                                                                                                                                                       |
| Penthouse<br>Level 9<br>Level 8<br>Level 7<br>Level 6                                                              | 4,008 *<br>18,427<br>18,929<br>19,284<br>19,699 | Existing Height<br>Required Min. Width + Area<br>Existing Width + Area  | 87'<br>29' / 1,682 sf<br>13.57' / 1,543 sf                                                                                                                                  | N(113.5' IST<br>13.5' IS |
| Level 5<br>Level 4<br>Level 3<br>Level 2<br>Level 1                                                                | 20,527<br>20,581<br>20,581<br>20,590<br>23,345  | Penthouse Height/Setbacks<br>Relief requested, see sheet 5              | Varies, see sheet 5                                                                                                                                                         |                                                                                                                                                                                                                                                                                                                                                                                                                                                                                                                                                                                                                                                                                                                                                                                                                                                                                                                                                                                                                                                                                                                                                                                                                                                                                                                                                                                                                                                                                                                                                                                                                                                                                                                                                                                                                                                                                                                                                                                                                                                                                                                                                                                                                                                                                                                                                                                                                                                                                                                  |
| Basement                                                                                                           | 5,722                                           |                                                                         |                                                                                                                                                                             | EN DE COVERED                                                                                                                                                                                                                                                                                                                                                                                                                                                                                                                                                                                                                                                                                                                                                                                                                                                                                                                                                                                                                                                                                                                                                                                                                                                                                                                                                                                                                                                                                                                                                                                                                                                                                                                                                                                                                                                                                                                                                                                                                                                                                                                                                                                                                                                                                                                                                                                                                                                                                                    |
| *exclu                                                                                                             | ded from GFA                                    |                                                                         |                                                                                                                                                                             |                                                                                                                                                                                                                                                                                                                                                                                                                                                                                                                                                                                                                                                                                                                                                                                                                                                                                                                                                                                                                                                                                                                                                                                                                                                                                                                                                                                                                                                                                                                                                                                                                                                                                                                                                                                                                                                                                                                                                                                                                                                                                                                                                                                                                                                                                                                                                                                                                                                                                                                  |

\*excluded from GFA

THURSTON HALL RENOVATION THE GEORGE WASHINGTON UNIVERSITY - WASHINGTON, DC

SHEET: 11.08.2019

18.5<u>î</u>

Short Term Long Term 36 0 (isting) 36 36 oposed) 9802.9, bicycle parking is per the approved Campus Plan, and per litional bike parking is required.

N/A (Existing) N/A (Proposed) n 701.12, parking is per the approved Campus Plan.

Existing) One 30'x12' berth and 100 sf platform area (Proposed) One 30'x12' berth and 100 sf platform area n 901.7, no additional loading is required.