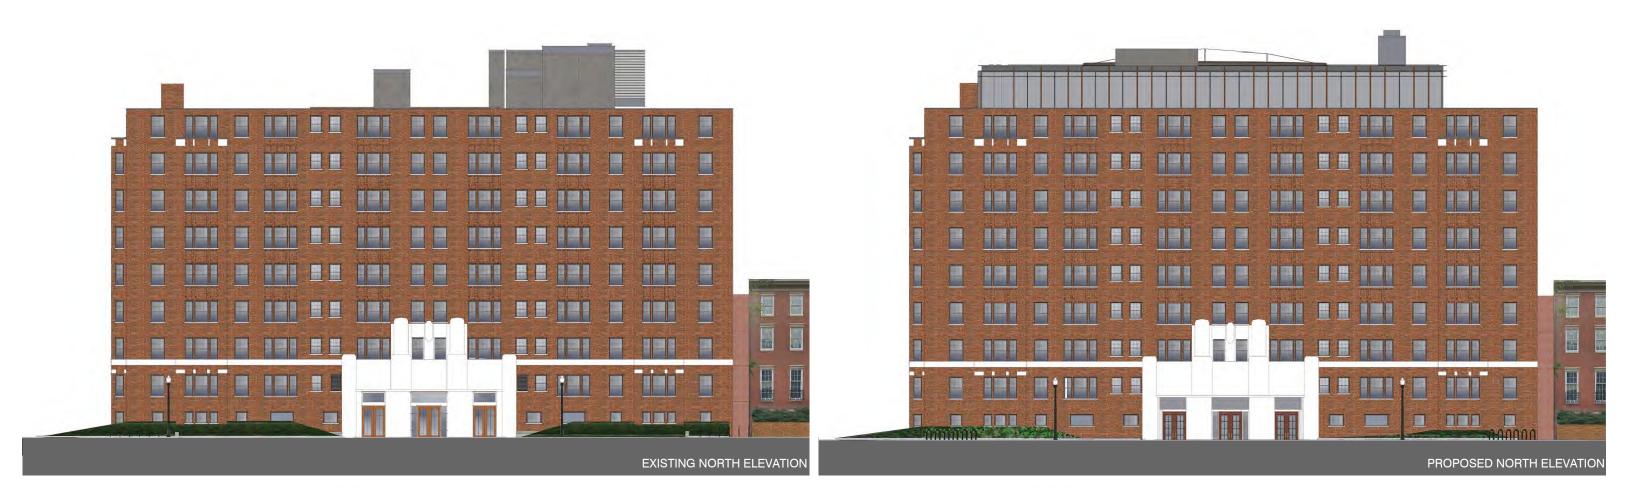

SHEET: 12 11.08.2019

VMDO

SIDEWALK ALONG 19 STREET LOOKING SOUTH

**EXISTING & PROPOSED ELEVATIONS** FURTHER PROCESSING SUBMITTAL

SHEET: 13 11.08.2019

PROPOSED SOUTH ELEVATION

VMDO

**EXISTING WEST ELEVATION** 

**EXISTING & PROPOSED ELEVATIONS** FURTHER PROCESSING SUBMITTAL

SHEET: 14 11.08.2019