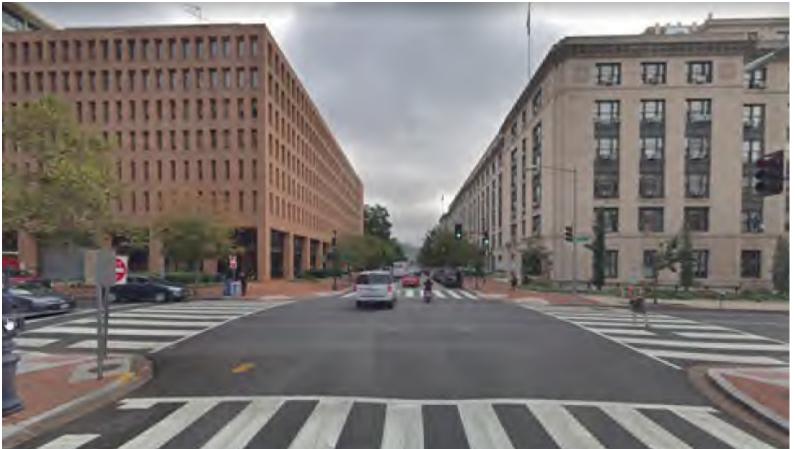

1. GENERAL SERVICES ADMINISTRATION

CONTEXT PHOTOGRAPHS FURTHER PROCESSING SUBMITTAL

SHEET: 10 11.08.2019

MAP.GOOGLE.COM

3. DEPARTMENT OF STATE

1. LOOKING EAST - F STREET

3. LOOKING WEST- F STREET

**THURSTON HALL RENOVATION** THE GEORGE WASHINGTON UNIVERSITY - WASHINGTON, DC